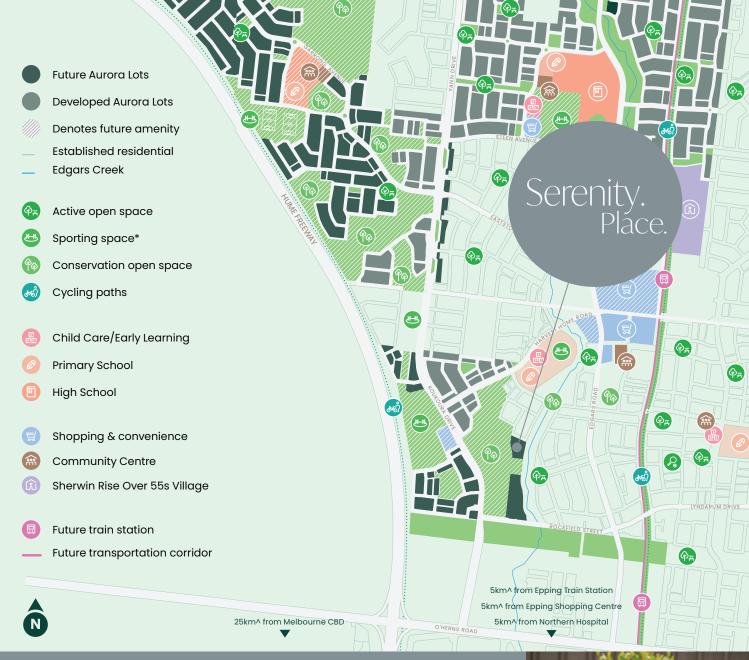

#### Location Highlights

#### Shopping

- Epping North Shopping Centre Pacific Epping Shopping Centre Aurora Village Bunnings Warehouse

#### 56

- 20+ Parks and Playgrounds
- Harvest Home Recreation
- Reserve YMCA Leisure City
- Epping City FC

#### Health & Wellbeing

- Estia Health Epping VIC Epping Private Hospital Northern Hospital Epping Aurora Village Medical Centre

#### R

- Edgars Creek Primary School & Secondary College Wallaby Childcare Wollert YMCA Early Learning Centre St Peter's Primary School

## Your pathway to Serenity

With close proximity to major freeways, public transport and the Melbourne airport, working, traveling and living in this area takes convenience to a new level.

The information contained in this image was correct as at April 2023. The future amenity depicted and described in this document is based on third party sources as at April 2023. Delivery is outside Lendlease's control and no warranty, express or implied is provided in relation to their delivery.