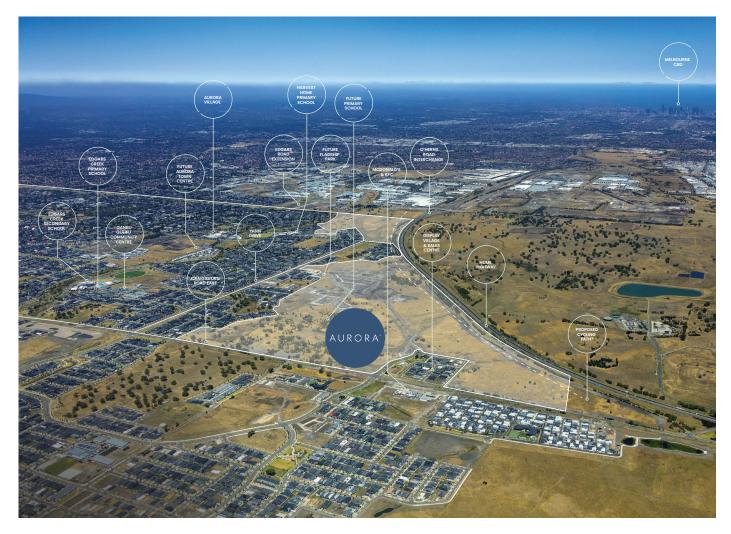

## Your pathway to Serenity

With close proximity to major freeways, public transport and the Melbourne airport, working, traveling and living in this area takes convenience to a new level.

The information contained in this image was correct as at April 2023. The future amenity depicted and described in this document is based on third party sources as at April 2023. Delivery is outside Lendlease's control and no warranty, express or implied is provided in relation to their delivery.