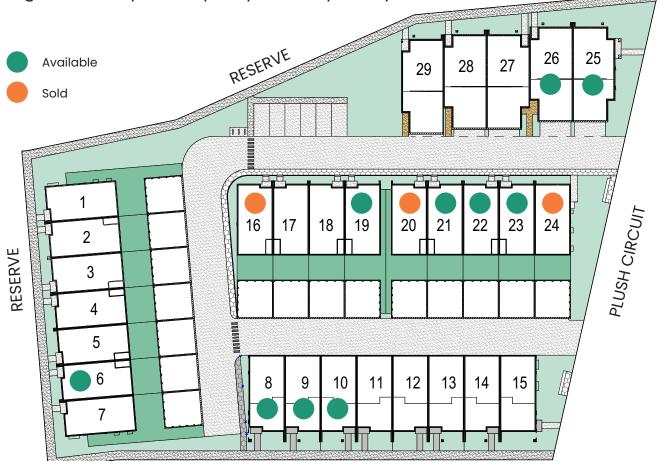

# Masterplan

A collection of 10 turnkey Townhomes with stunning street appeal, showcasing Creation Homes' leading edge design and exceptional quality for every family.

#### RESERVE

| Lot    | House Type    | House Size | Bed | Bath | Car | Price (Inc.GST) | Status    |
|--------|---------------|------------|-----|------|-----|-----------------|-----------|
| Lot 06 | VIENNA 19 01  | 18sq       | 4   | 2.5  | 2   | \$705,600       | Available |
| Lot 08 | LINEA 18 CNR  | 19sq       | 3   | 2    | 2   | \$684,600       | Available |
| Lot 09 | LINEA 18 01   | 19sq       | 3   | 2    | 2   | \$679,900       | Available |
| Lot 10 | LINEA 18 01   | 19sq       | 3   | 2    | 2   | \$676,000       | Available |
| Lot 19 | VIENNA 19 CNR | 18sq       | 4   | 2.5  | 2   | \$726,000       | Available |
| Lot 21 | VIENNA 19 01  | 18sq       | 4   | 2.5  | 2   | \$695,600       | Available |
| Lot 22 | VIENNA 19 01  | 18sq       | 4   | 2.5  | 2   | \$695,600       | Available |
| Lot 23 | VIENNA        | 18sq       | 4   | 2.5  | 2   | \$695,600       | Available |
| Lot 25 | SURREY 24 CNR | 22sq       | 3   | 2.5  | 2   | \$720,600       | Available |
| Lot 26 | SURREY 24 01  | 22sq       | 3   | 2.5  | 2   | \$710,600       | Available |
|        |               |            |     |      |     |                 |           |